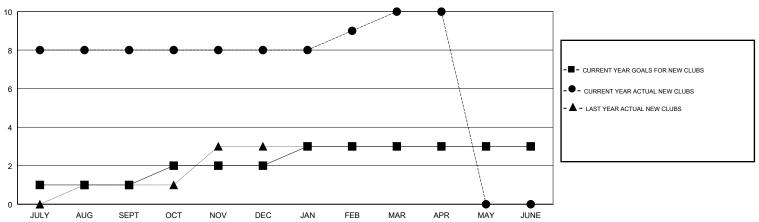

| 8         | 0             | JULY/AUG/SEPT         | 35                        | 220                     | 133                                          |  |
| OCT/NOV/DEC           | 1             | 0         | 5             | OCT/NOV/DEC           | 35                        | 35                      | 144                                          |  |
| JAN/FEB/MAR           | 1             | 2         | 0             | JAN/FEB/MAR           | 35                        | 76                      | 41                                           |  |
| APR/MAY/JUNE          | 0             | 0         | 0             | APR/MAY/JUNE          | 15                        | 10                      | 26                                           |  |

## GOALS AND ACTUAL NEW CLUBS CUMULATIVE



#### GOALS AND ACTUAL MEMBERS CUMULATIVE



| DROPPED CLUBS: 5  DROPPED MEMBERS |     | 30 CLUBS OF 67 ADDED 1 OR MORE<br>NEW MEMBERS | GENDER DIST  MALE  FEMALE  Women Percentag | 7.117 (72.77%)<br>2,117 (72.77%)<br>792 (27.23%)<br>ge Fiscal Year Goal: 25% |       |
|-----------------------------------|-----|-----------------------------------------------|--------------------------------------------|------------------------------------------------------------------------------|-------|
| DECEASED                          | 6   | OLICIA HERE FOR CHANN ATIVE                   | TOTAL FAMILY UNIT MEMBERS                  |                                                                              | 1,559 |
| CLUB CANCELLED                    | 108 | CLICK HERE FOR CUMULATIVE  MEMBERSHIP