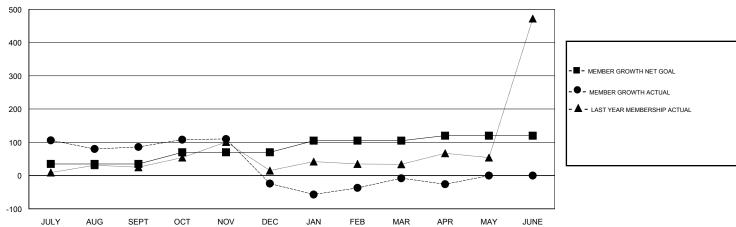

#### GOALS AND ACTUAL MEMBERS CUMULATIVE

| DROPPED CLUBS: 5  DROPPED MEMBERS |     | 30 CLUBS OF 67 ADDED 1 OR MORE<br>NEW MEMBERS | GENDER DIST  MALE  FEMALE  Women Percentag | 7.117 (72.77%)<br>2,117 (72.77%)<br>792 (27.23%)<br>ge Fiscal Year Goal: 25% |       |
|-----------------------------------|-----|-----------------------------------------------|--------------------------------------------|------------------------------------------------------------------------------|-------|
| DECEASED                          | 6   | OLICIA HERE FOR CHANN ATIVE                   | TOTAL FAMILY UNIT MEMBERS                  |                                                                              | 1,559 |
| CLUB CANCELLED                    | 108 | CLICK HERE FOR CUMULATIVE  MEMBERSHIP DATA    |                                            |                                                                              | 222   |
| OTHER                             | 230 |                                               | FAMILY MEMBERS PAYING HALF DUES            |                                                                              | 900   |
| TOTAL 344                         |     |                                               |                                            |                                                                              |       |